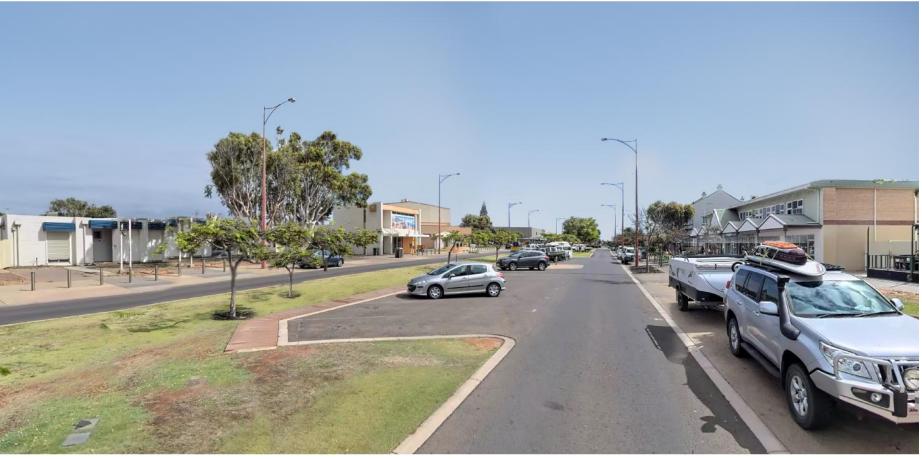

EXISTING STREET SCENE

PROPOSED STREET SCENE

Olivia Terrace & Robinson Street

Carnarvon

COPYRIGHT THIS DRAWING IS COPYRIGHT (C) AND REMAINS THE PROPERTY OF HILLAM ARCHITECTS. IT MUST NOT BE RETAINED, COPIED OR USED WITHOUT THE AUTHORITY OF HILLAM ARCHITECTS

date issued dwg name 12.02.25 RESIDENTIAL - ROBINSON STREET NORTHEAST

DWG No. DA5-03 REV А

C:\Users\GCormode\Documents\A-2406\_Arch\_SK2\_R2022\_GeorginaF7GHE.rvt

EXISTING STREET SCENE

PROPOSED STREET SCENE